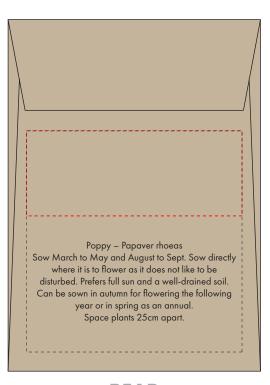

### ARTWORK SCALE 75%

**FRONT** REAR

Product Image for visualisation - colours may vary

# The dashed line is to demonstrate print area and will not appear on your printed item

| FRONT              | BACK                                                                                                                                                                                                                                                                                     |
|--------------------|------------------------------------------------------------------------------------------------------------------------------------------------------------------------------------------------------------------------------------------------------------------------------------------|
| Maximum Print Area | Maximum Print Area                                                                                                                                                                                                                                                                       |
| 77 x 112mm         | 76mm x 30mm                                                                                                                                                                                                                                                                              |
|                    | Poppy – Papaver rhoeas Sow March to May and August to Sept. Sow directly where it is to flower as it does not like to be disturbed. Prefers full sun and a well-drained soil. Can be sown in autumn for flowering the following year or in spring as an annual. Space plants 25cm apart. |